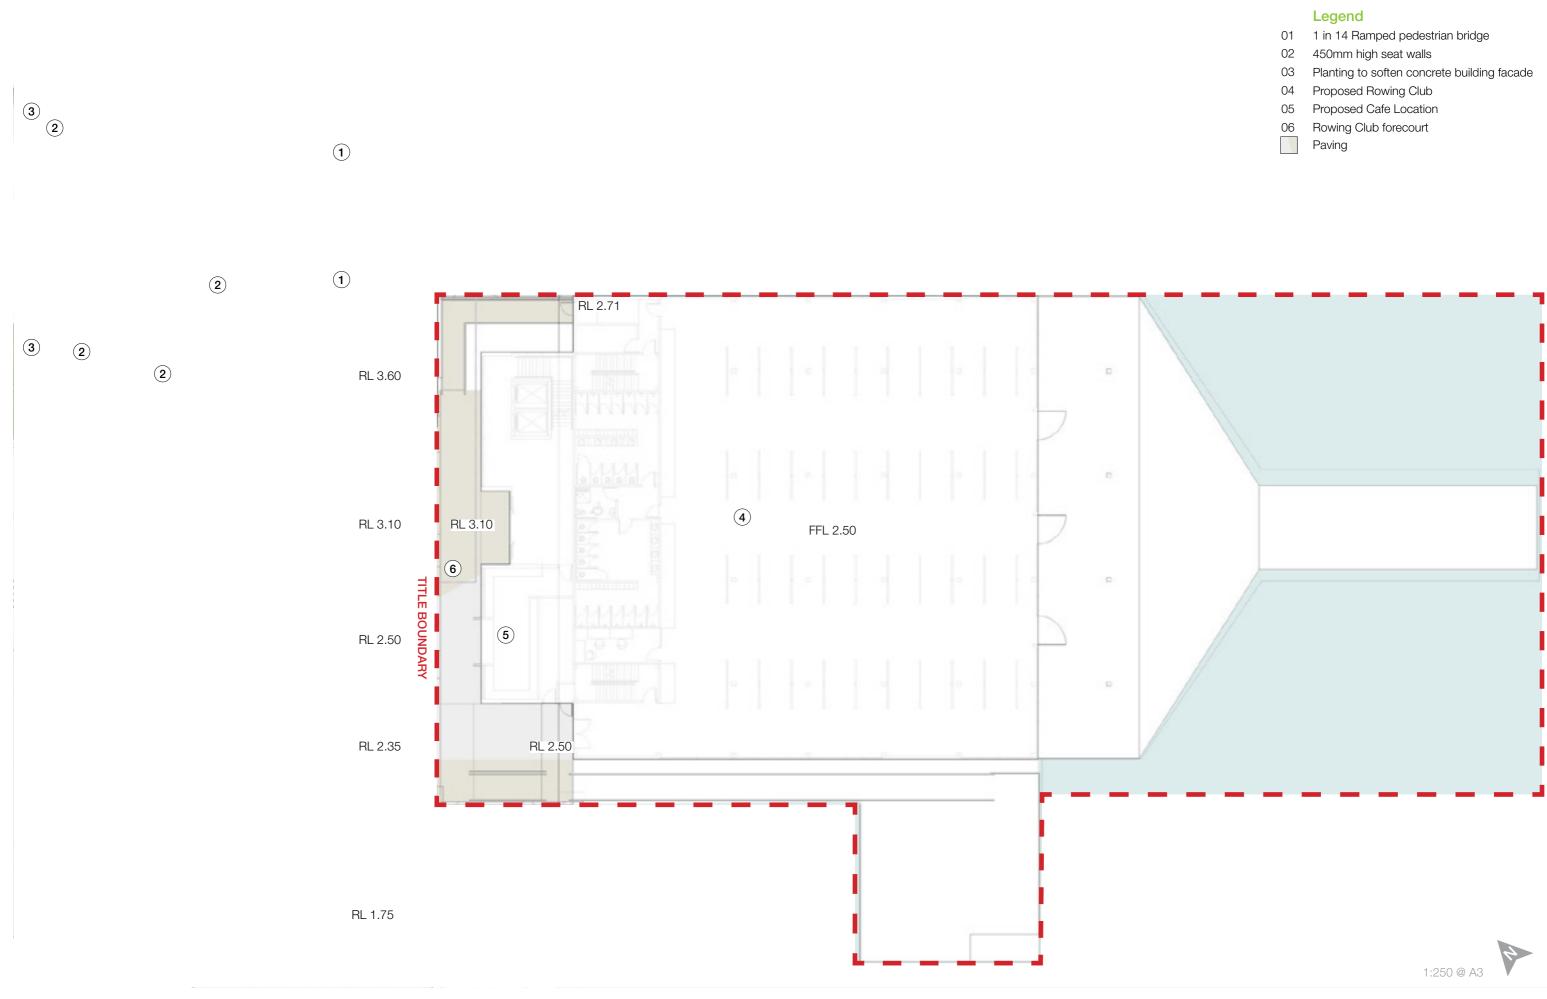

WENTWORTH POINT

BOATHOUSE

Lot 2 Burroway Road, Wentworth Point

PROMENADE/BUILDING INTERFACE

17532\_L\_DBS\_Alignment Plans\_Council Monday, 30 April 2018

## 04.2 Landscape Sections

2

Section Elevation A - Parallel to the Waterfront Promenade

1

#### Legend

- 01 Pedestrian Bridge
- 02 Viewing Deck
- 03 Breakout Cafe Space
- 04 Boat Drop-off Parking
- 05 Revetment Wall
- 06 Raised Planters with Concrete and Timber Seat Walls

Produced by: Context
Client: RMS
Architect: CM+