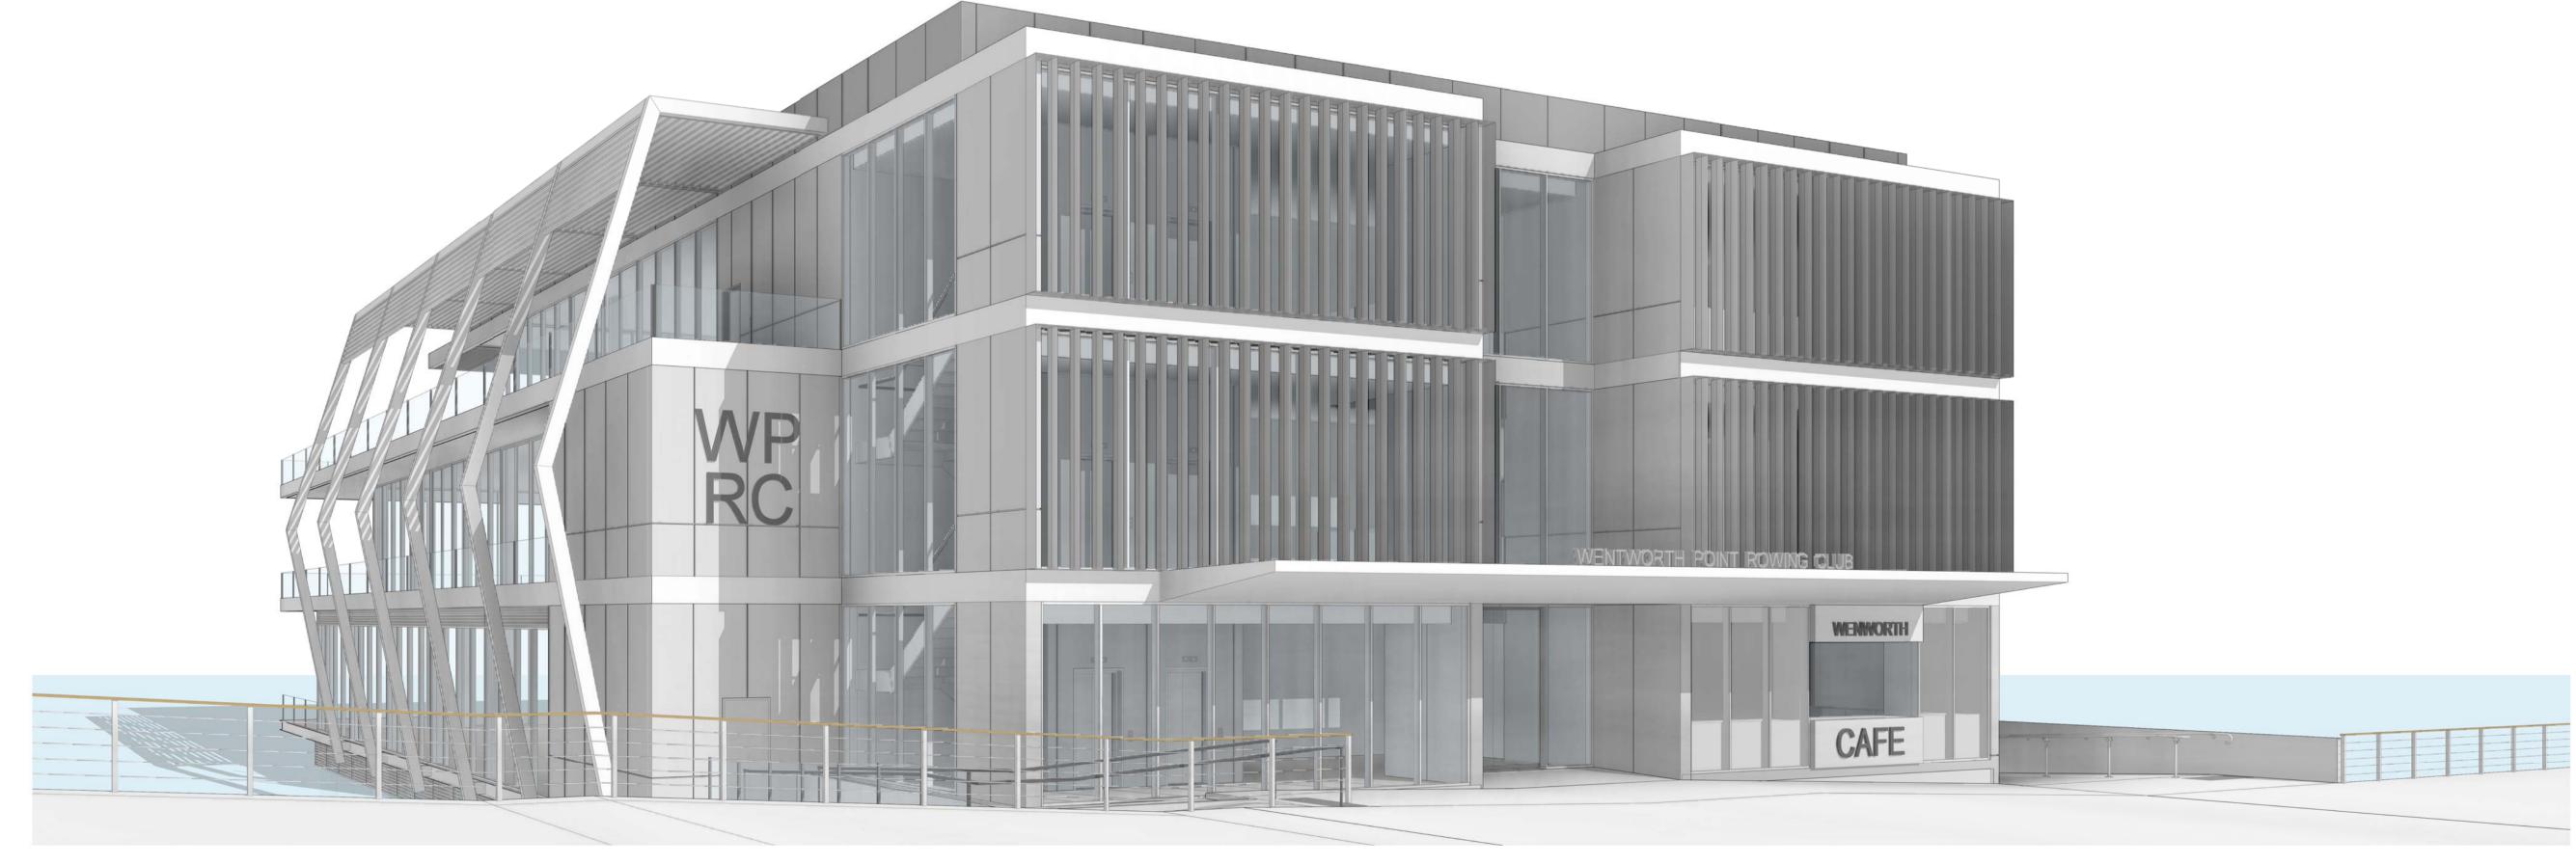

#### **WENTWORTH POINT** BOATHOUSE

Lot 2 Burroway Road, Wentworth Point

PERSPECTIVES

All work is to conform to relevant Australian Standards and Codes together with all Authorities' requirements and Regulations. DATE DESCRIPTION 07/06/17 ISSUE FOR COORDINATION 20/07/17 ISSUE FOR COORDINATION 
 26/07/17
 ISSUE FOR DA SUBMISSION
 BA
 3

 12/12/17
 ISSUE FOR DA SUBMISSION
 BA
 4

Document Notes

Verify all dimensions on site before commencing work. Report all discrepancies to the Architect Prior to construction. Use figured dimensions in preference to scaled dimensions.