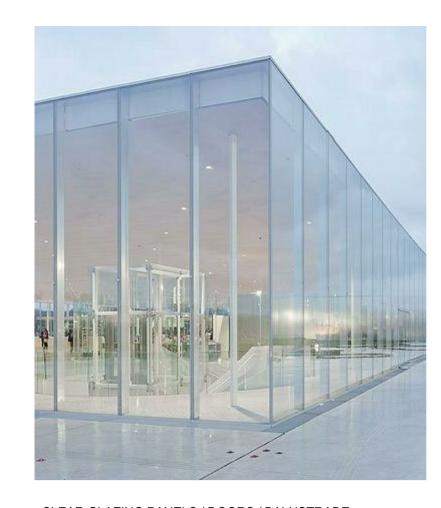

PROJECT

**WENTWORTH POINT BOATHOUSE** 

Lot 2 Burroway Road, Wentworth Point

PERSPECTIVES

NUMBER

CLEAR GLAZING PANELS / DOORS / BALUSTRADE GLS-01

OPAQUE GLAZING PANEL GLS-02

ALUMINIUM LOUVRES POWDER-COATED FINISH LVR-01

ALUMINIUM LOUVRE SUNSHADE POWDER-COATED FINISH LVR-02

ALUMINIUM PANEL CLADDING / DOOR & WINDOW FRAME ANODISED FINISH EVERSHIELD STELLA GREY ANODISED FINISH (OR SIMILAR) AL-01

ALUMINIUM PANEL CLADDING VITRACORE PURE WHITE VC9902 (OR SIMILAR) AL-02

ALUMINIUM PANEL CLADDING VITRACORE DARK GREY METALLIC VC9137 (OR SIMILAR) AL-03

NATURAL FINISH CONCRETE CONC-01

CLIENT
ROADS MARITIME SERVICES

Document Notes
Verify all dimensions on site before commencing work. Report all discrepancies to the Architect Prior to construction. Use figured dimensions in preference to scaled dimensions.