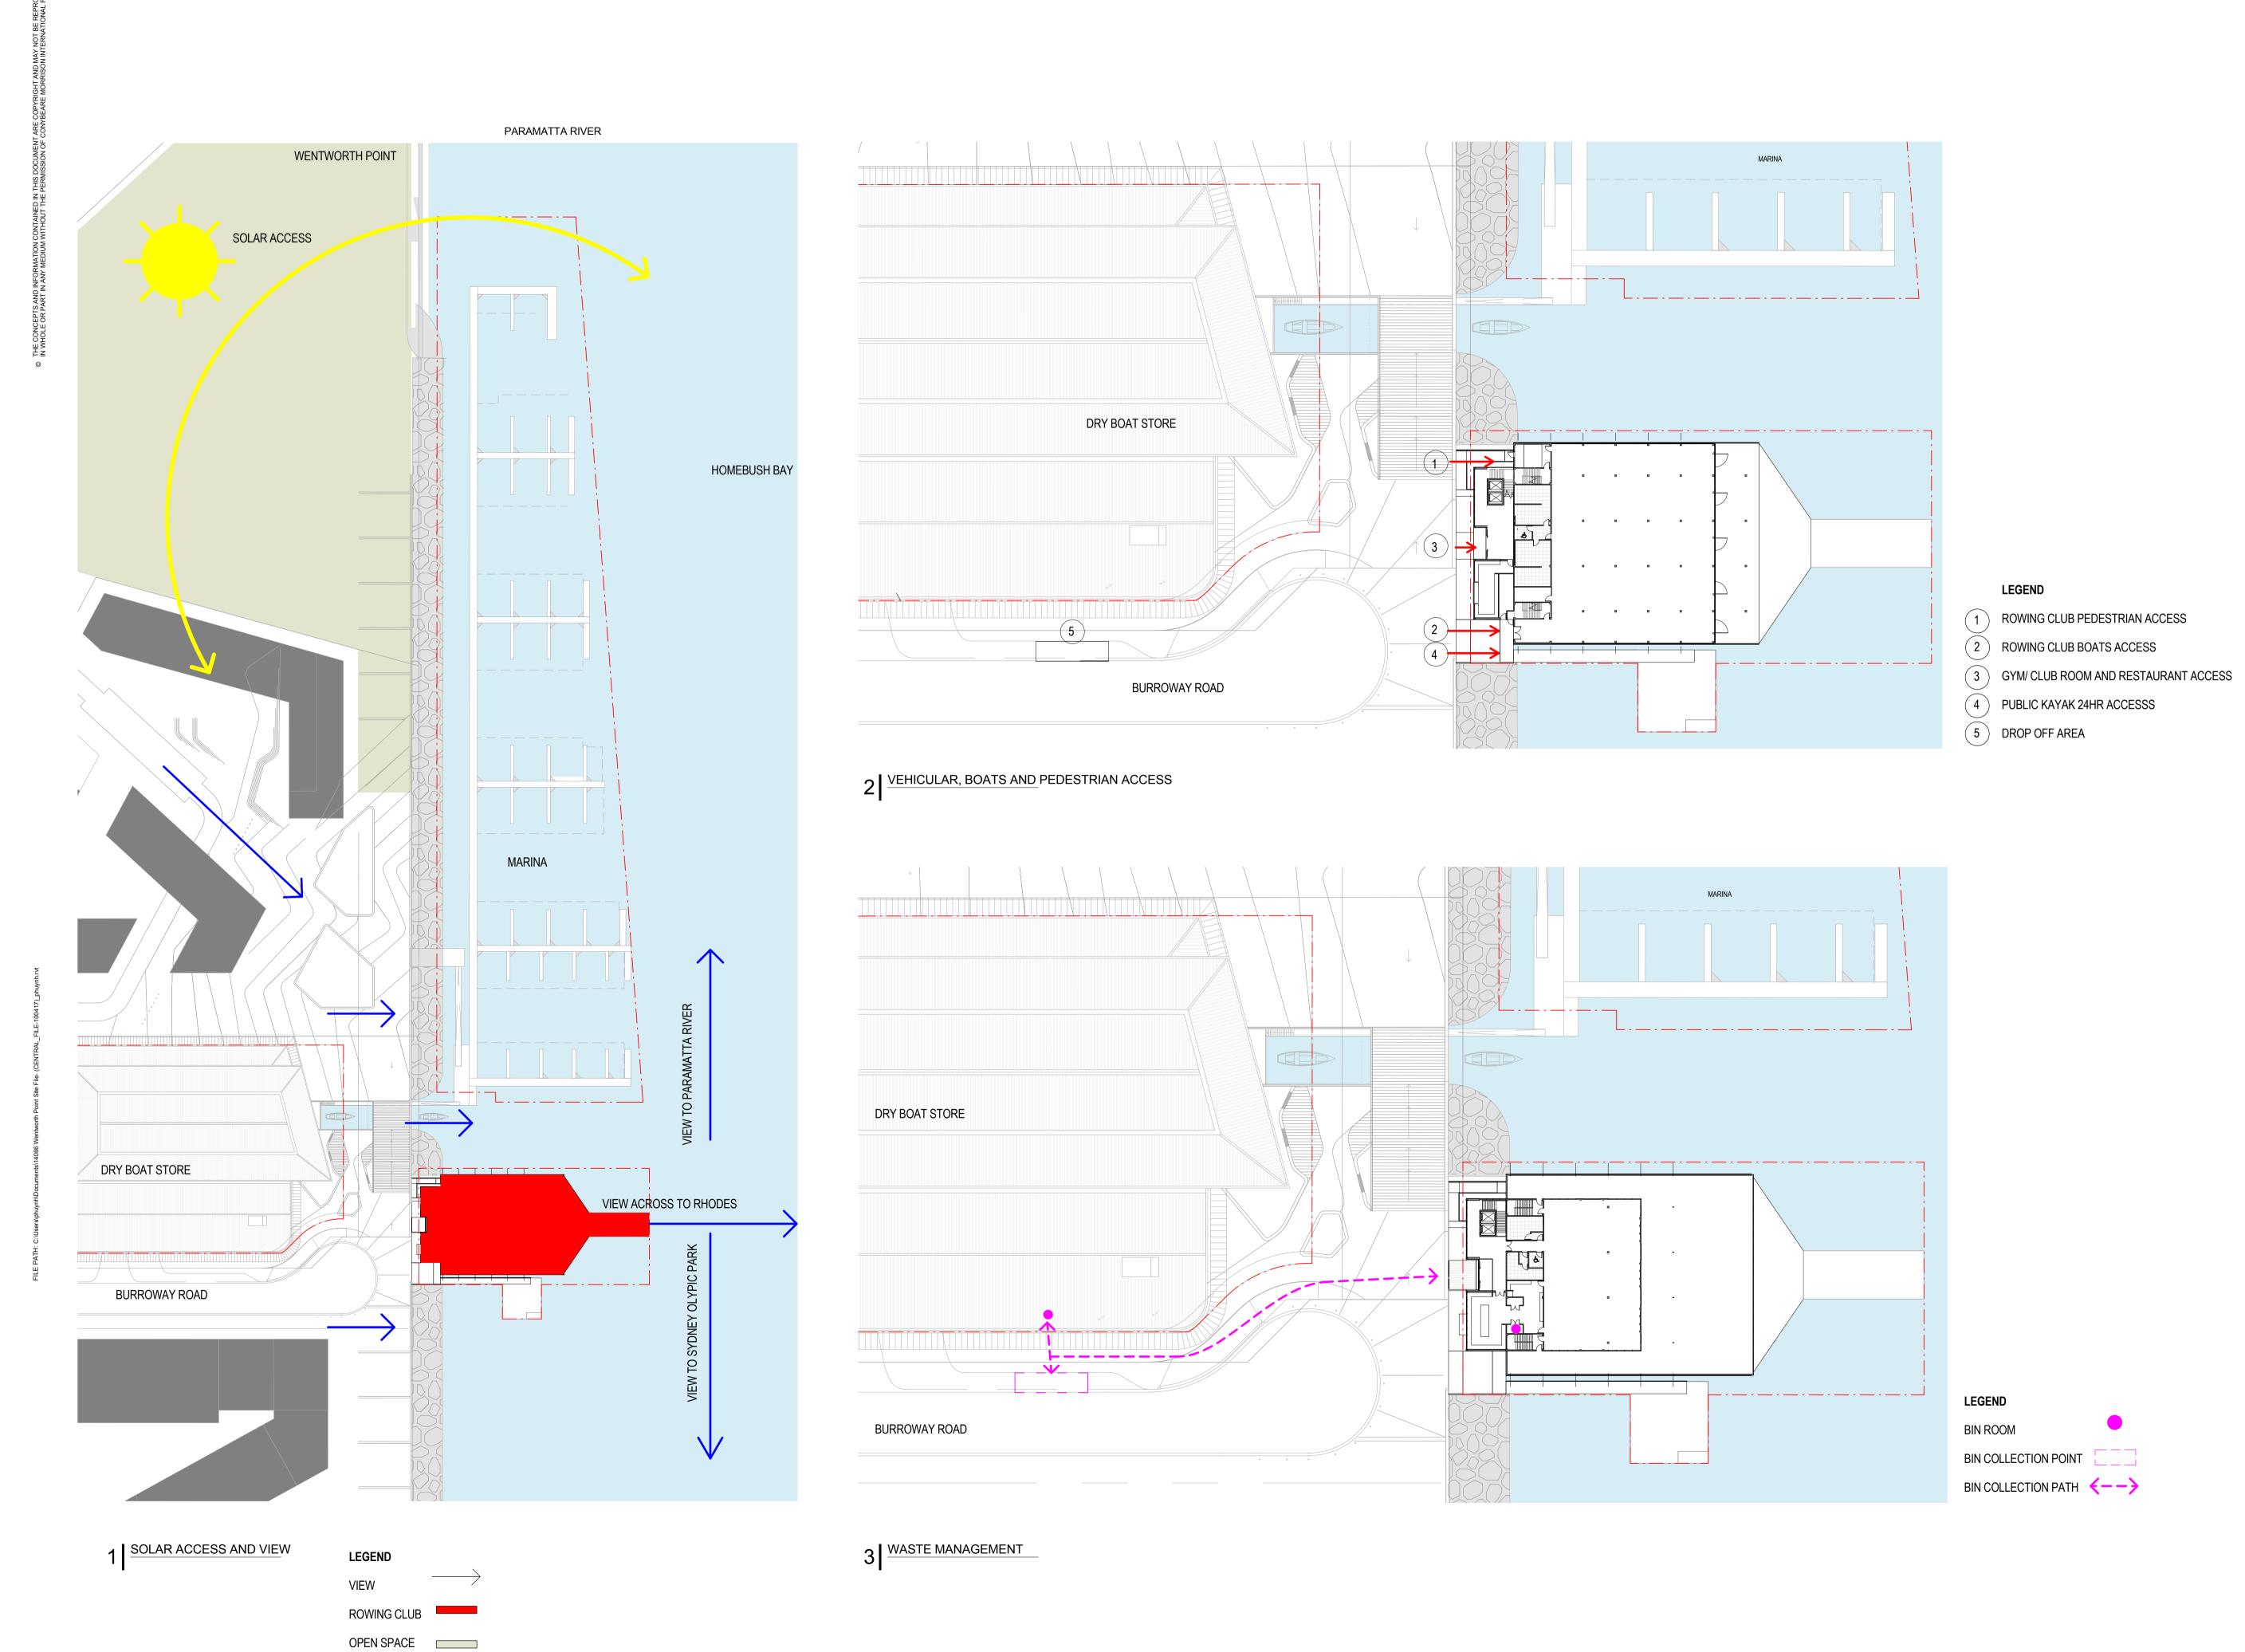

#### **WENTWORTH POINT BOATHOUSE**

Lot 2 Burroway Road, Wentworth Point

SITE ANALYSIS

NUMBER

Drawings made to larger scales and those showing particular parts of the works take precedence over drawings made to smaller scales or for general purposes.

#### WENTWORTH POINT BOATHOUSE

Lot 2 Burroway Road, Wentworth Point

TITLE SITE PLAN

NUMBER

DA03

1 SITE PLAN
1:500

Drawings made to larger scales and those showing particular parts of the works take precedence over drawings made to smaller scales or for general purposes.

#### **WENTWORTH POINT BOATHOUSE**

Lot 2 Burroway Road, Wentworth Point

PLAN - GROUND FLOOR

Drawings made to larger scales and those showing particular parts of the works take precedence over drawings made to smaller scales or for general purposes.