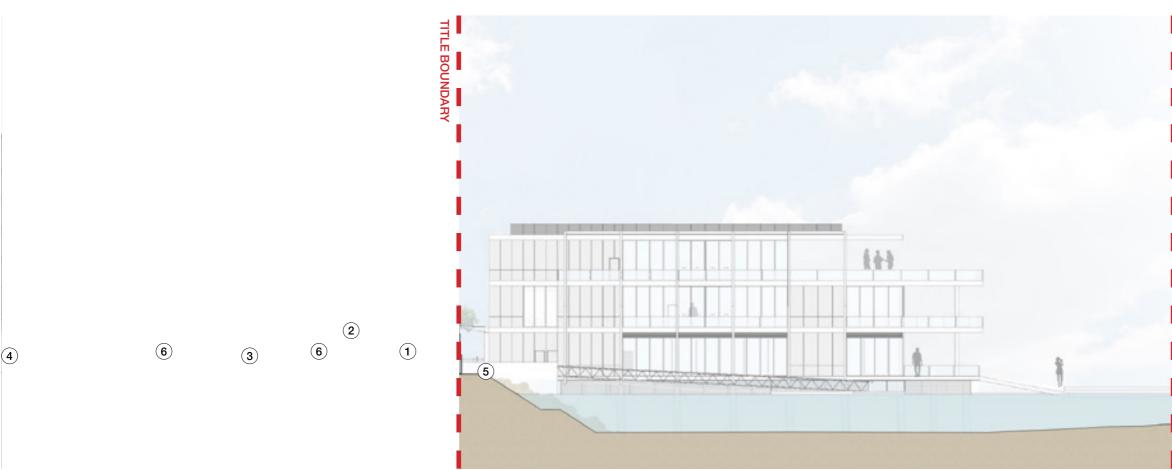

## 04.2 Landscape Sections

2

Section Elevation A - Parallel to the Waterfront Promenade

1

#### Legend

- 01 Pedestrian Bridge
- 02 Viewing Deck
- 03 Breakout Cafe Space
- 04 Boat Drop-off Parking
- 05 Revetment Wall
- 06 Raised Planters with Concrete and Timber Seat Walls

Produced by: Context
Client: RMS
Architect: CM+