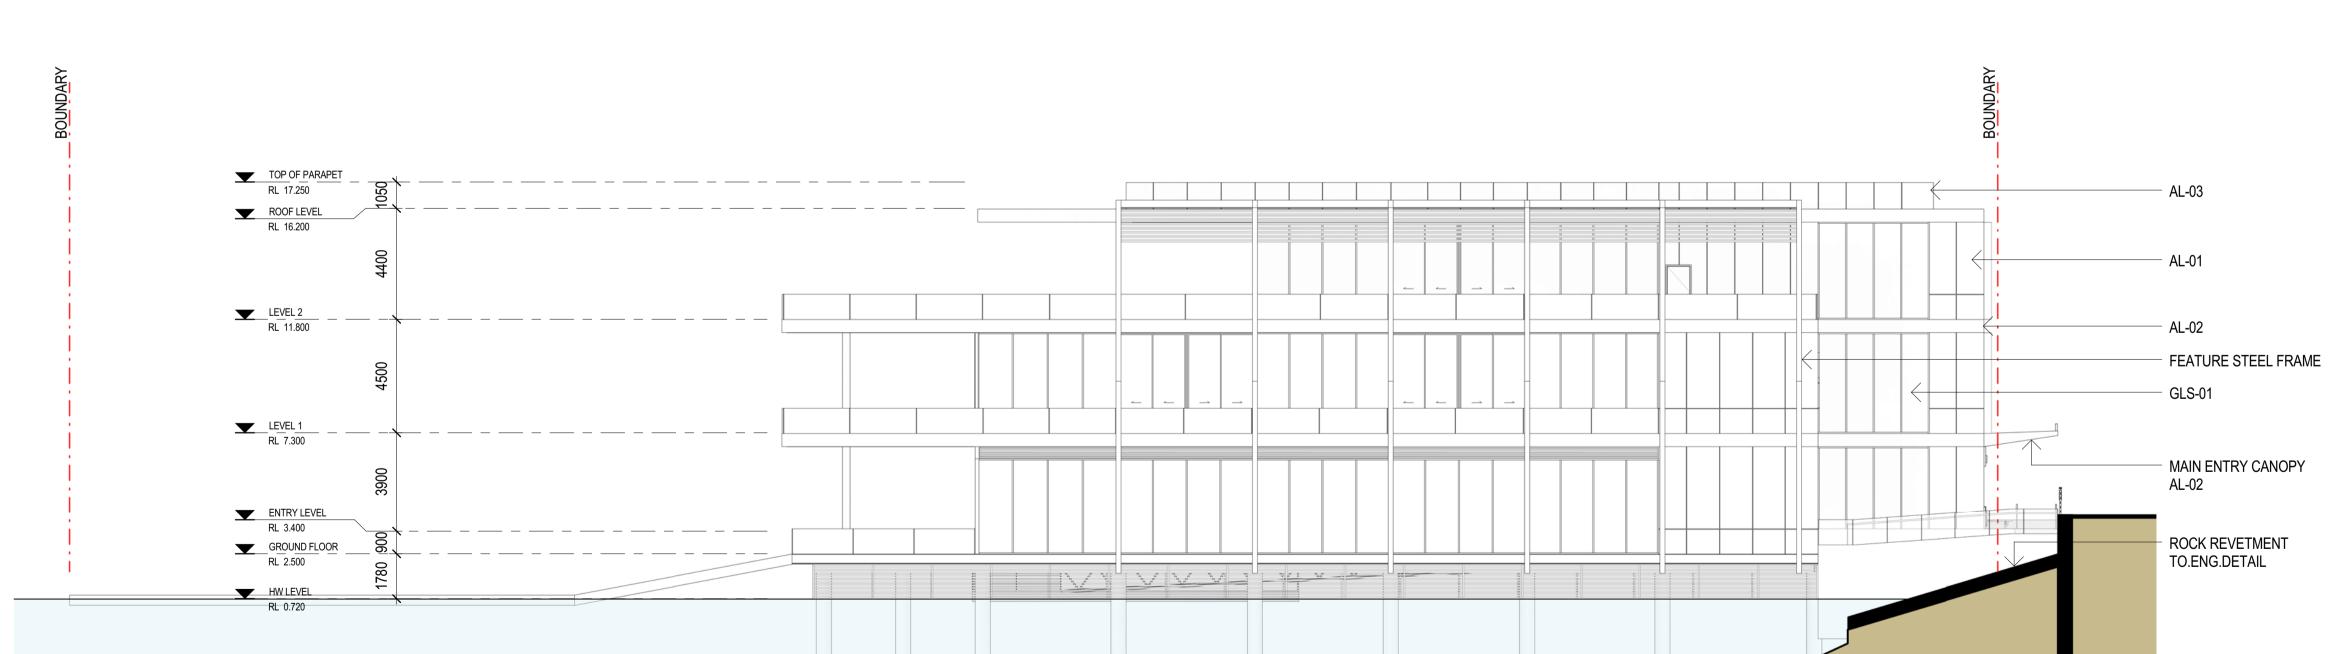

#### **WENTWORTH POINT** BOATHOUSE

Lot 2 Burroway Road, Wentworth Point

TITLE **ELEVATIONS** 

1 SOUTH ELEVATION
1: 150

Drawings made to larger scales and those showing particular parts of the

| Drawings made to larger scales and those showing particular parts of the works take precedence over drawings made to smaller scales or for general purposes. |                         |     |     |  |  |
|--------------------------------------------------------------------------------------------------------------------------------------------------------------|-------------------------|-----|-----|--|--|
| All work is to conform to relevant Australian Standards and Codes together with all Authorities' requirements and Regulations.                               |                         |     |     |  |  |
| DATE                                                                                                                                                         | DESCRIPTION             | APP | REV |  |  |
| 21/04/17                                                                                                                                                     | ISSUE FOR COORDINATION  | BA  | 1   |  |  |
| 28/04/17                                                                                                                                                     | ISSUE FOR COORDINATION  | BA  | 2   |  |  |
| 10/05/17                                                                                                                                                     | ISSUE FOR COORDINATION  | BA  | 3   |  |  |
| 12/05/17                                                                                                                                                     | ISSUE FOR COORDINATION  | BA  | 4   |  |  |
| 17/05/17                                                                                                                                                     | ISSUE FOR COORDINATION  | BA  | 5   |  |  |
| 19/05/17                                                                                                                                                     | ISSUE FOR COORDINATION  | BA  | 6   |  |  |
| 22/05/17                                                                                                                                                     | ISSUE FOR COORDINATION  | BA  | 7   |  |  |
| 24/05/17                                                                                                                                                     | ISSUE FOR COORDINATION  | BA  | 8   |  |  |
| 30/05/17                                                                                                                                                     | PRE DA MEETING          | BA  | 9   |  |  |
| 07/06/17                                                                                                                                                     | ISSUE FOR COORDINATION  | BA  | 10  |  |  |
| 20/07/17                                                                                                                                                     | ISSUE FOR COORDINATION  | BA  | 11  |  |  |
| 26/07/17                                                                                                                                                     | ISSUE FOR DA SUBMISSION | BA  | 12  |  |  |
| 12/12/17                                                                                                                                                     | ISSUE FOR DA SUBMISSION | BA  | 13  |  |  |
|                                                                                                                                                              |                         |     |     |  |  |