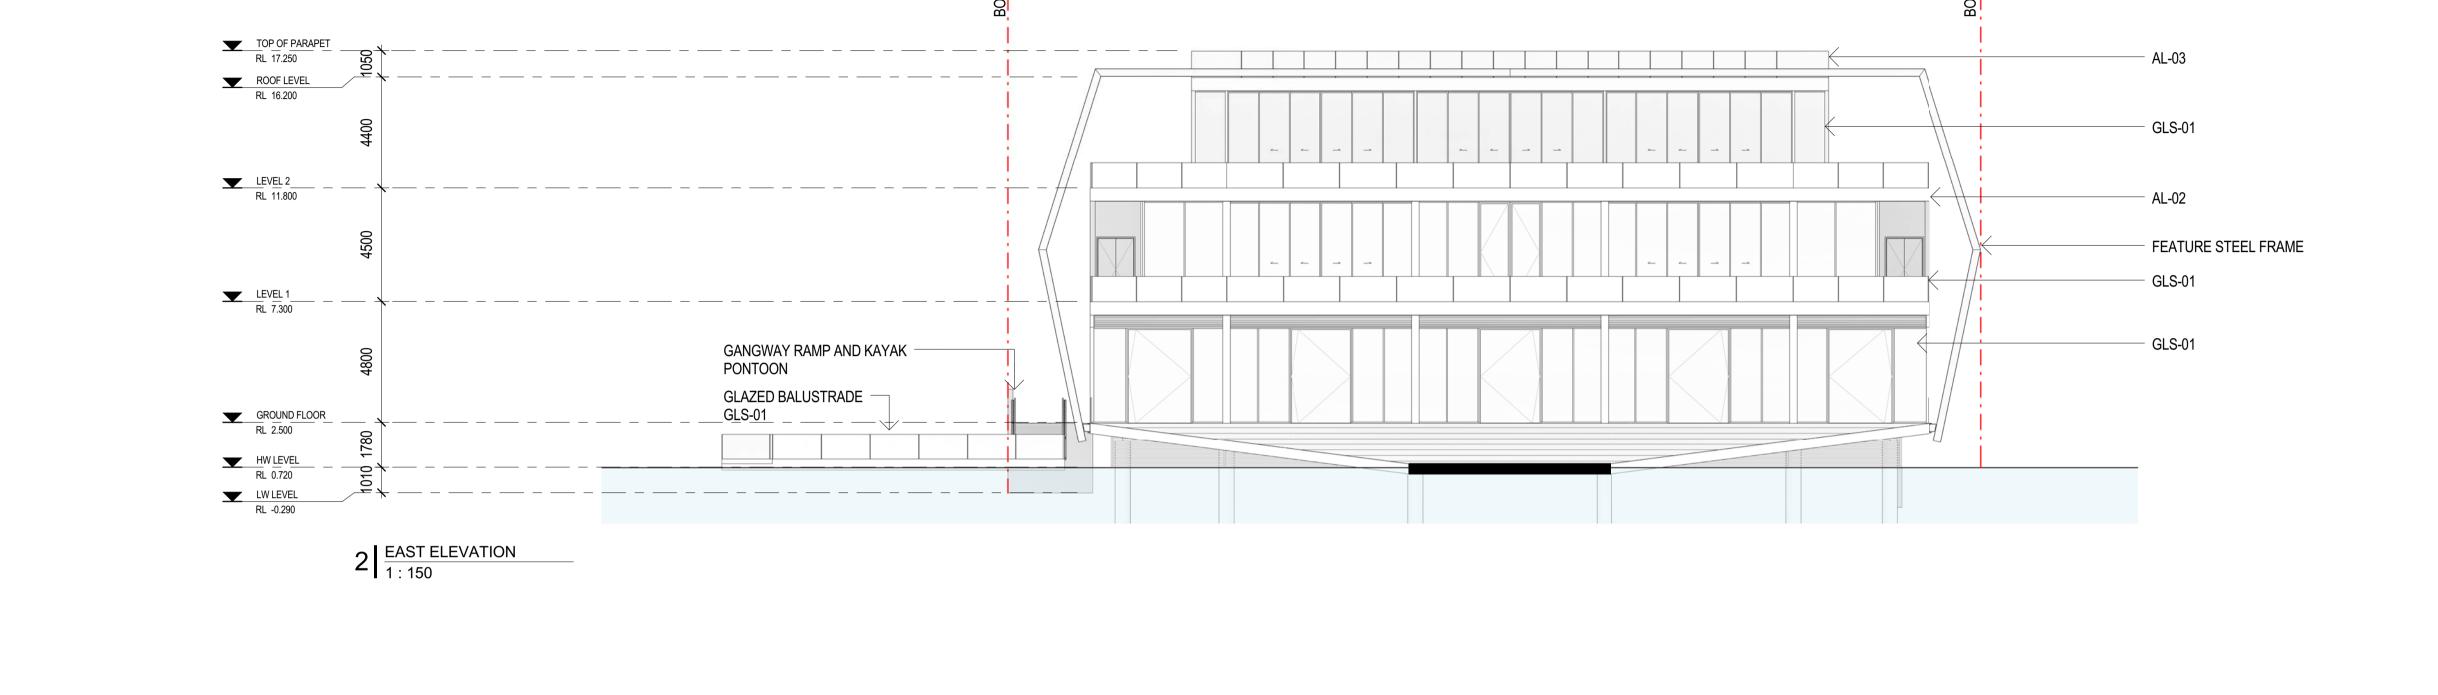

Lot 2 Burroway Road, Wentworth Point

TITLE **ELEVATIONS** 

NUMBER

1 PERSPECTIVE

Document Notes

Verify all dimensions on site before commencing work. Report all discrepancies to the Architect Prior to construction. Use figured dimensions in preference to scaled dimensions.

PROJECT

**WENTWORTH POINT BOATHOUSE** 

Lot 2 Burroway Road, Wentworth Point

PERSPECTIVES

NUMBER

CLEAR GLAZING PANELS / DOORS / BALUSTRADE GLS-01

OPAQUE GLAZING PANEL GLS-02

ALUMINIUM LOUVRES POWDER-COATED FINISH LVR-01

ALUMINIUM LOUVRE SUNSHADE POWDER-COATED FINISH LVR-02

ALUMINIUM PANEL CLADDING / DOOR & WINDOW FRAME ANODISED FINISH EVERSHIELD STELLA GREY ANODISED FINISH (OR SIMILAR) AL-01

ALUMINIUM PANEL CLADDING VITRACORE PURE WHITE VC9902 (OR SIMILAR) AL-02

ALUMINIUM PANEL CLADDING VITRACORE DARK GREY METALLIC VC9137 (OR SIMILAR) AL-03

NATURAL FINISH CONCRETE CONC-01

CLIENT
ROADS MARITIME SERVICES

Document Notes
Verify all dimensions on site before commencing work. Report all discrepancies to the Architect Prior to construction. Use figured dimensions in preference to scaled dimensions.