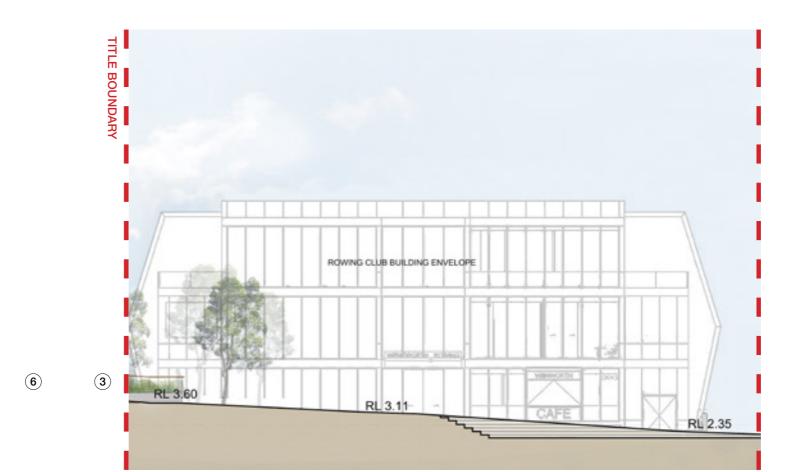

## 04.2 Landscape Sections

2

Section Elevation A - Parallel to the Waterfront Promenade

1

#### Legend

- 01 Pedestrian Bridge
- 02 Viewing Deck
- 03 Breakout Cafe Space
- 04 Boat Drop-off Parking
- 05 Revetment Wall
- 06 Raised Planters with Concrete and Timber Seat Walls

Produced by: Context
Client: RMS
Architect: CM+