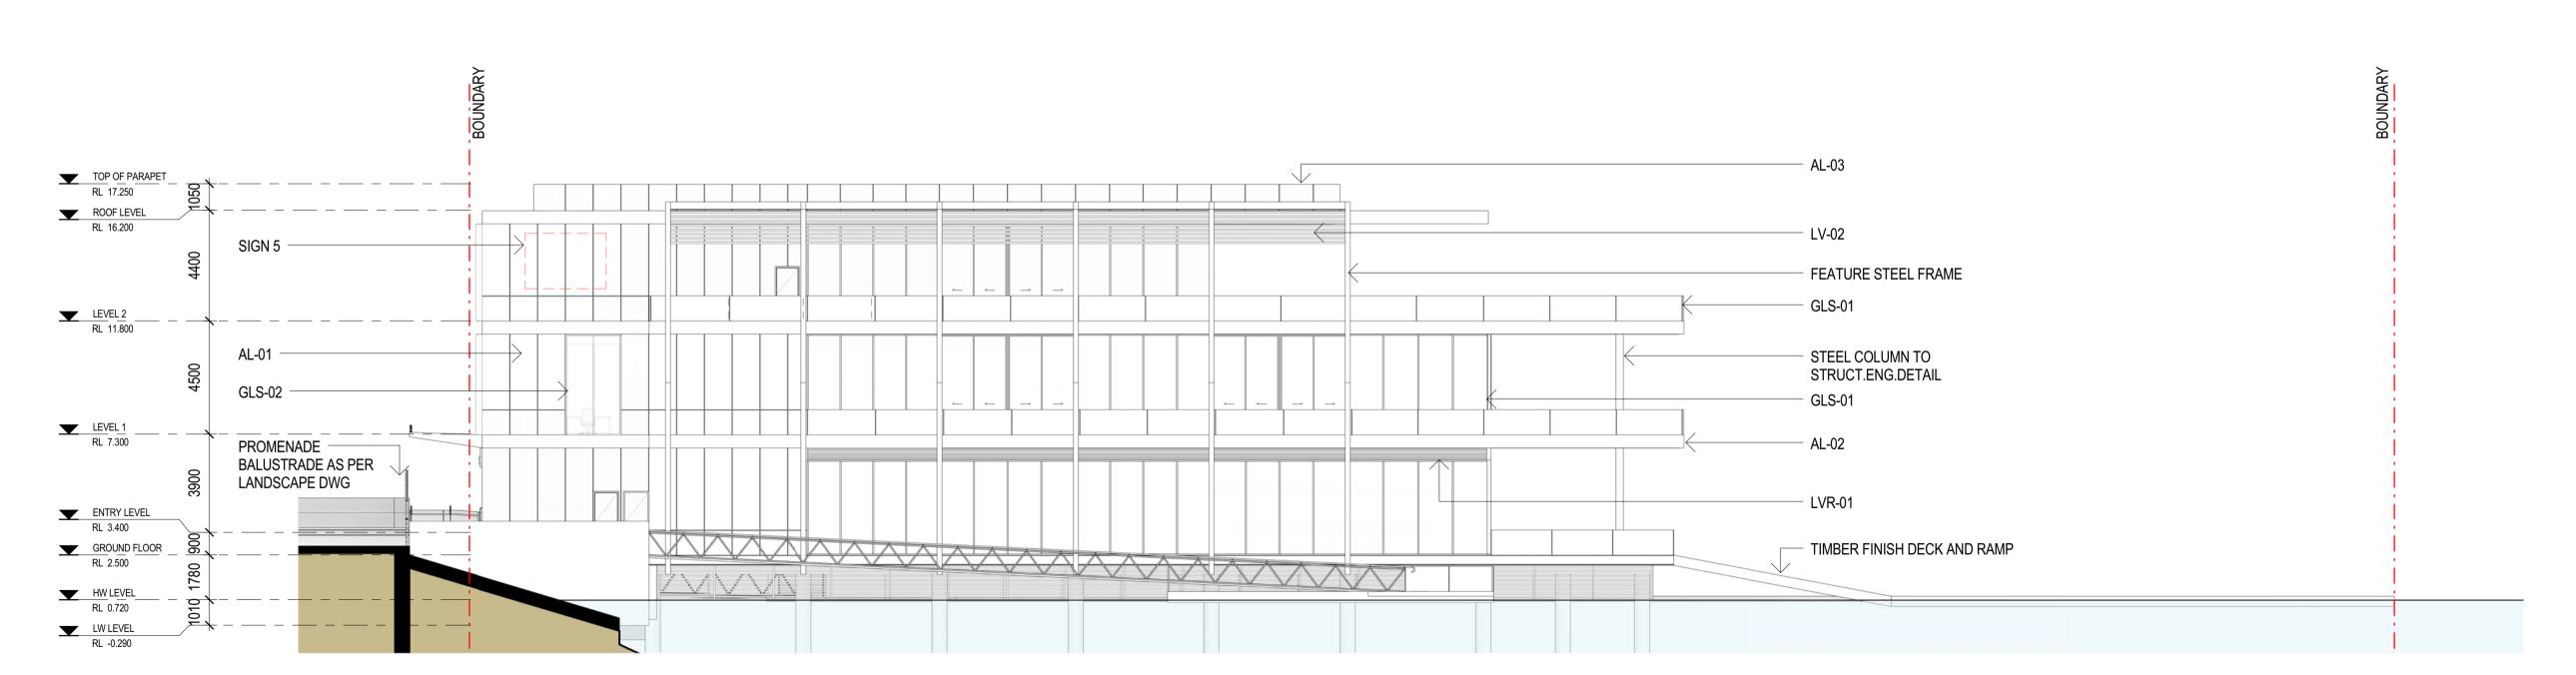

#### **WENTWORTH POINT** BOATHOUSE

Lot 2 Burroway Road, Wentworth Point

TITLE **ELEVATIONS** 

1 SOUTH ELEVATION
1: 150

Drawings made to larger scales and those showing particular parts of the

| Drawings made to larger scales and those showing particular parts of the works take precedence over drawings made to smaller scales or for general purposes. |                         |     |     |  |  |
|--------------------------------------------------------------------------------------------------------------------------------------------------------------|-------------------------|-----|-----|--|--|
| All work is to conform to relevant Australian Standards and Codes together with all Authorities' requirements and Regulations.                               |                         |     |     |  |  |
| DATE                                                                                                                                                         | DESCRIPTION             | APP | REV |  |  |
| 21/04/17                                                                                                                                                     | ISSUE FOR COORDINATION  | BA  | 1   |  |  |
| 28/04/17                                                                                                                                                     | ISSUE FOR COORDINATION  | BA  | 2   |  |  |
| 10/05/17                                                                                                                                                     | ISSUE FOR COORDINATION  | BA  | 3   |  |  |
| 12/05/17                                                                                                                                                     | ISSUE FOR COORDINATION  | BA  | 4   |  |  |
| 17/05/17                                                                                                                                                     | ISSUE FOR COORDINATION  | BA  | 5   |  |  |
| 19/05/17                                                                                                                                                     | ISSUE FOR COORDINATION  | BA  | 6   |  |  |
| 22/05/17                                                                                                                                                     | ISSUE FOR COORDINATION  | BA  | 7   |  |  |
| 24/05/17                                                                                                                                                     | ISSUE FOR COORDINATION  | BA  | 8   |  |  |
| 30/05/17                                                                                                                                                     | PRE DA MEETING          | BA  | 9   |  |  |
| 07/06/17                                                                                                                                                     | ISSUE FOR COORDINATION  | BA  | 10  |  |  |
| 20/07/17                                                                                                                                                     | ISSUE FOR COORDINATION  | BA  | 11  |  |  |
| 26/07/17                                                                                                                                                     | ISSUE FOR DA SUBMISSION | BA  | 12  |  |  |
| 12/12/17                                                                                                                                                     | ISSUE FOR DA SUBMISSION | BA  | 13  |  |  |
|                                                                                                                                                              |                         |     |     |  |  |